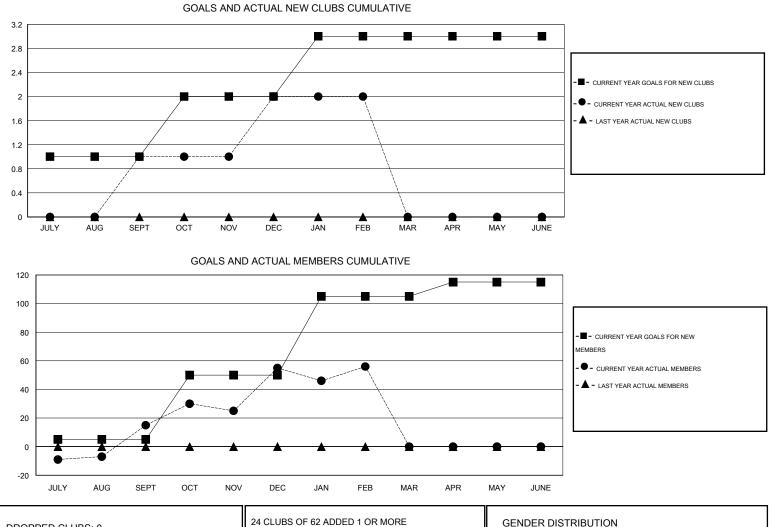

## LOCATION NEW JERSEY

| -             |                  | Clubs            |                  |                  | Members               |                    |                                     |                    |                  |  |
|---------------|------------------|------------------|------------------|------------------|-----------------------|--------------------|-------------------------------------|--------------------|------------------|--|
|               | RESUL            | TS FOR 2014-2015 | i                |                  | RESULTS FOR 2014-2015 |                    |                                     |                    |                  |  |
| QUARTER       | NEW CLUB<br>GOAL | NEW CLUBS        | DROPPED<br>CLUBS | NET<br>GAIN/LOSS | QUARTER               | NEW MEMBER<br>GOAL | CHARTER AND<br>NEW MEMBERS<br>ADDED | DROPPED<br>MEMBERS | NET<br>GAIN/LOSS |  |
| JULY/AUG/SEPT | 1                | 1                | 0                | 1                | JULY/AUG/SEPT         | 5                  | 44                                  | 29                 | 15               |  |
| OCT/NOV/DEC   | 1                | 1                | 0                | 1                | OCT/NOV/DEC           | 45                 | 68                                  | 33                 | 35               |  |
| JAN/FEB/MAR   | 1                | 0                | 0                | 0                | JAN/FEB/MAR           | 55                 | 29                                  | 28                 | 1                |  |
| APR/MAY/JUNE  | 0                | 0                | 0                | 0                | APR/MAY/JUNE          | 10                 | 0                                   | 0                  | 0                |  |